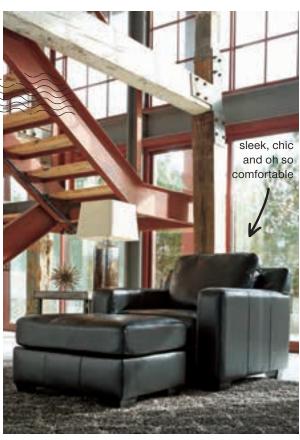

### city of angels block buster

From stark space to 90210 in an instant. Simply cultivate the triple threat: a goes-with-anything sofa, punchy pattern and flash of metal. And the color palette? Nice and neutral keeps the raw brick wall and industrial staircase at center stage.