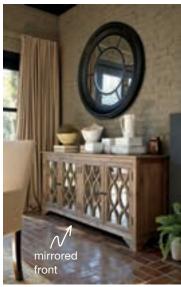

display and store in style with vintageinspired shopkeeper's cabinet

Shown: Fanzere dining room table (D671-45) \$000 arm chair (D671-03A) \$000 side chair (D671-01) \$000 buffet (D671-70) \$000 cabinet (APK-D671-CAB) \$000 display cabinet (D671-76) \$000 pendant light (L000178) \$000 cloche (A60000233) \$000 armillary sculpture (A60000230) \$000 accent mirror (A60000186) \$000 medallion rug (R401021) \$000