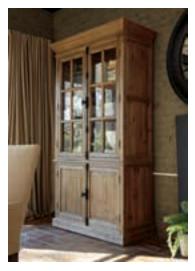

display and store in style with vintageinspired shopkeeper's cabinet

Shown: Fanzere dining room table (D671-45) \$000 arm chair (D671-03A) \$000 side chair (D671-01) \$000 buffet (D671-70) \$000 cabinet (APK-D671-CAB) \$000 display cabinet (D671-76) \$000 pendant light (L000178) \$000 cloche (A60000233) \$000 armillary sculpture (A60000230) \$000 accent mirror (A60000186) \$000 medallion rug (R401021) \$000