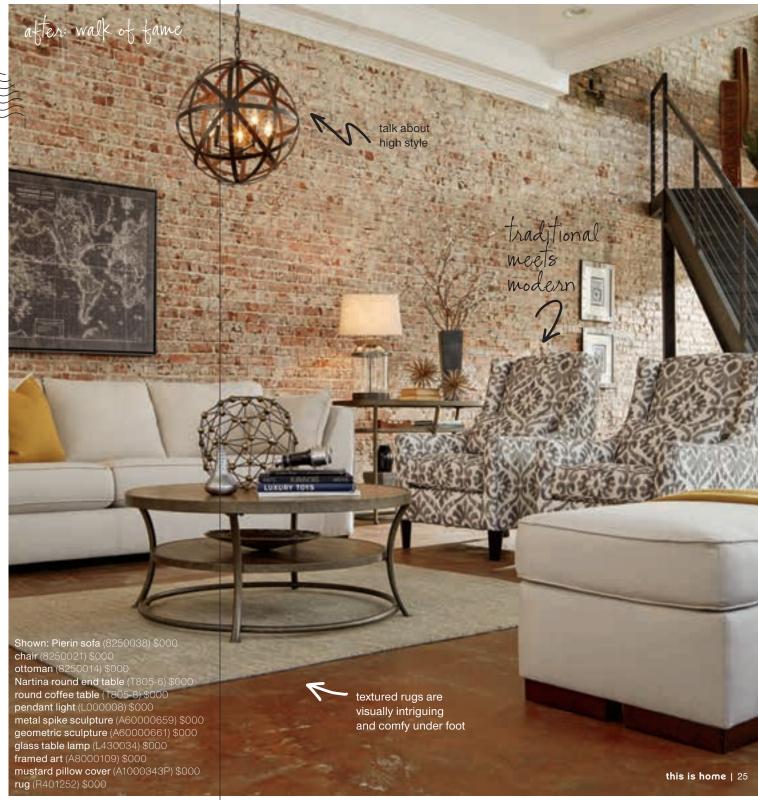

### city of angels block buster

From stark space to 90210 in an instant. Simply cultivate the triple threat: a goes-with-anything sofa, punchy pattern and flash of metal. And the color palette? Nice and neutral keeps the raw brick wall and industrial staircase at center stage.