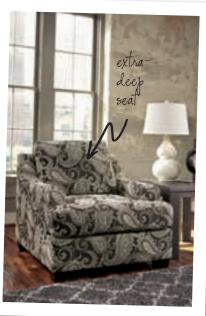

#### let's hear it for the boys

Who knew a tweedy gray suit, leather boots and paisley-patterned bow tie could translate so well into home decor?

Shown: Gypsum sofa (2850138) \$000 accent chair (2850122) \$000 faux leather chair (7080421) \$000 Lamoille coffee table (T850-1) \$000 end table (T850-2) \$000 chairside end table (T850-7) \$000 ceramic table lamp (L100074) \$000 bottles (A60000514/ A60000515/A60000516) \$000 - \$000 mirrored tray (A60000532) \$000 chandelier (L60000008) \$000 rug (R401191) \$000