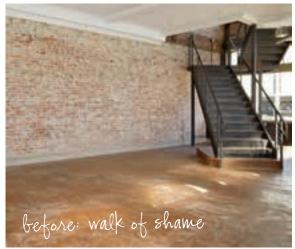

### city of angels block buster

From stark space to 90210 in an instant. Simply cultivate the triple threat: a goes-with-anything sofa, punchy pattern and flash of metal. And the color palette? Nice and neutral keeps the raw brick wall and industrial staircase at center stage.