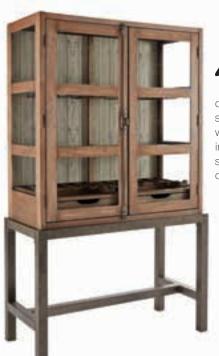

display and store in style with vintageinspired shopkeeper's cabinet

Shown: Fanzere dining room table (D671-45) \$000 arm chair (D671-03A) \$000 side chair (D671-01) \$000 buffet (D671-70) \$000 cabinet (APK-D671-CAB) \$000 display cabinet (D671-76) \$000 pendant light (L000178) \$000 cloche (A60000233) \$000 armillary sculpture (A60000230) \$000 accent mirror (A60000186) \$000 medallion rug (R401021) \$000