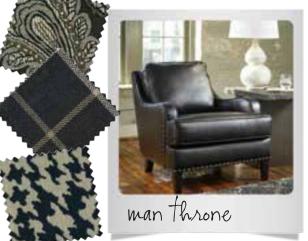

#### let's hear it for the boys

Who knew a tweedy gray suit, leather boots and paisley-patterned bow tie could translate so well into home decor?

Shown: Gypsum sofa (2850138) \$000 accent chair (2850122) \$000 faux leather chair (7080421) \$000 Lamoille coffee table (T850-1) \$000 end table (T850-2) \$000 chairside end table (T850-7) \$000 ceramic table lamp (L100074) \$000 bottles (A60000514/ A60000515/A60000516) \$000 - \$000 mirrored tray (A60000532) \$000 chandelier (L60000008) \$000 rug (R401191) \$000