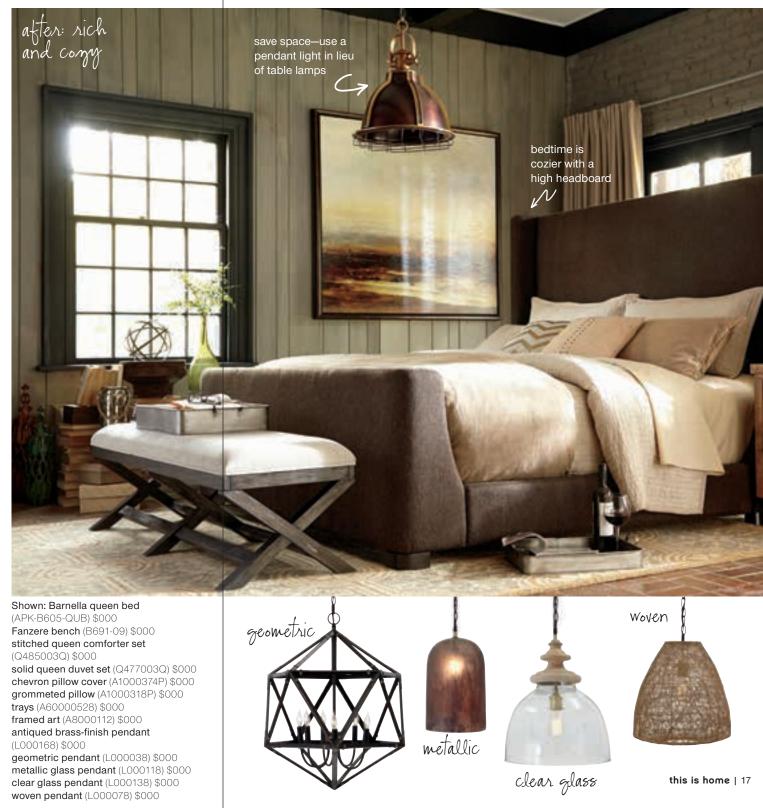

## the couve COZY Chic

A rustic home in Vancouver's posh West End gets a sophisticated makeover. Earthy artwork complements whitewashed wood paneling and exposed brick.

A wingback headboard wows in menswear-inspired upholstery. The cozy atmosphere is less cookie-cutter cosmopolitan and more rustic retreat. Fitting for a seaport city, don't you think?