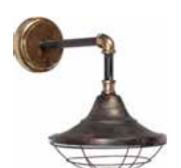

Warehouse look and feel-without the heavy machinery. caged wall sconce (A60000704) \$000