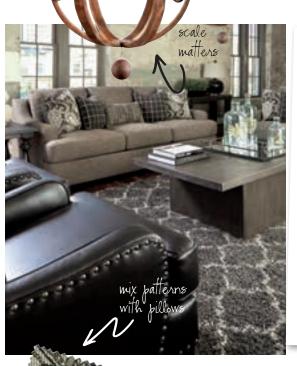

#### let's hear it for the boys

Who knew a tweedy gray suit, leather boots and paisley-patterned bow tie could translate so well into home decor?

Shown: Gypsum sofa (2850138) \$000 accent chair (2850122) \$000 faux leather chair (7080421) \$000 Lamoille coffee table (T850-1) \$000 end table (T850-2) \$000 chairside end table (T850-7) \$000 ceramic table lamp (L100074) \$000 bottles (A60000514/ A60000515/A60000516) \$000 - \$000 mirrored tray (A60000532) \$000 chandelier (L60000008) \$000 rug (R401191) \$000

#### chi-town Urbar effect

Sacrifice style with a move to the 'burbs? Never. From rich leather tuxedo sofas to a rustic chandelier, this Naperville home is filled with Windy City charm.

Shown: Allenpark sofa (9250338) \$000 chair (9250320) \$000 accent chair (9250322) \$000 Larroni coffee table (T853-1) \$000 end table (T853-3) \$000 table lamp (L207814) \$000 candle holder (A60000315) \$000 clock (A60000606) \$000 chandelier (L60000012) \$000 cowhide pouf (A1000448) \$000 rug (R401161) \$000