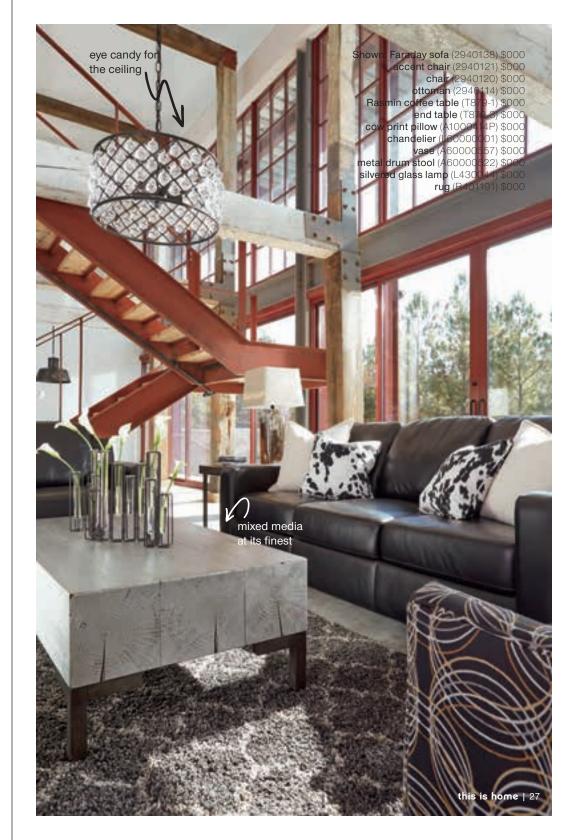

#### chi-town Urbar effect

Sacrifice style with a move to the 'burbs? Never. From rich leather tuxedo sofas to a rustic chandelier, this Naperville home is filled with Windy City charm.

Shown: Allenpark sofa (9250338) \$000 chair (9250320) \$000 accent chair (9250322) \$000 Larroni coffee table (T853-1) \$000 end table (T853-3) \$000 table lamp (L207814) \$000 candle holder (A60000315) \$000 clock (A60000606) \$000 chandelier (L60000012) \$000 cowhide pouf (A1000448) \$000 rug (R401161) \$000

### city of angels block buster

From stark space to 90210 in an instant. Simply cultivate the triple threat: a goes-with-anything sofa, punchy pattern and flash of metal. And the color palette? Nice and neutral keeps the raw brick wall and industrial staircase at center stage.