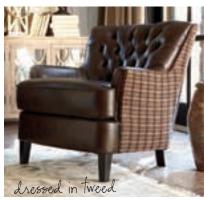

#### let's hear it for the boys

Who knew a tweedy gray suit, leather boots and paisley-patterned bow tie could translate so well into home decor?

Shown: Gypsum sofa (2850138) \$000 accent chair (2850122) \$000 faux leather chair (7080421) \$000 Lamoille coffee table (T850-1) \$000 end table (T850-2) \$000 chairside end table (T850-7) \$000 ceramic table lamp (L100074) \$000 bottles (A60000514/ A60000515/A60000516) \$000 - \$000 mirrored tray (A60000532) \$000 chandelier (L60000008) \$000 rug (R401191) \$000