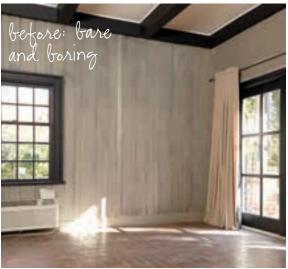

## the couve COZY Chic

A rustic home in Vancouver's posh West End gets a sophisticated makeover. Earthy artwork complements whitewashed wood paneling and exposed brick.

A wingback headboard wows in menswear-inspired upholstery. The cozy atmosphere is less cookie-cutter cosmopolitan and more rustic retreat. Fitting for a seaport city, don't you think?