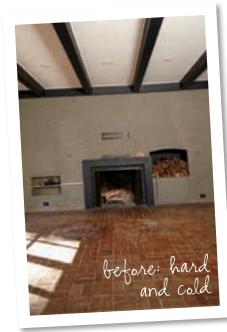

#### chi-town Urbar effect

Sacrifice style with a move to the 'burbs? Never. From rich leather tuxedo sofas to a rustic chandelier, this Naperville home is filled with Windy City charm.

Shown: Allenpark sofa (9250338) \$000 chair (9250320) \$000 accent chair (9250322) \$000 Larroni coffee table (T853-1) \$000 end table (T853-3) \$000 table lamp (L207814) \$000 candle holder (A60000315) \$000 clock (A60000606) \$000 chandelier (L60000012) \$000 cowhide pouf (A1000448) \$000 rug (R401161) \$000