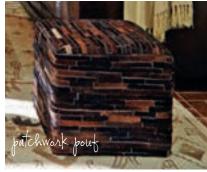

#### chi-town Urbar effect

Sacrifice style with a move to the 'burbs? Never. From rich leather tuxedo sofas to a rustic chandelier, this Naperville home is filled with Windy City charm.

Shown: Allenpark sofa (9250338) \$000 chair (9250320) \$000 accent chair (9250322) \$000 Larroni coffee table (T853-1) \$000 end table (T853-3) \$000 table lamp (L207814) \$000 candle holder (A60000315) \$000 clock (A60000606) \$000 chandelier (L60000012) \$000 cowhide pouf (A1000448) \$000 rug (R401161) \$000