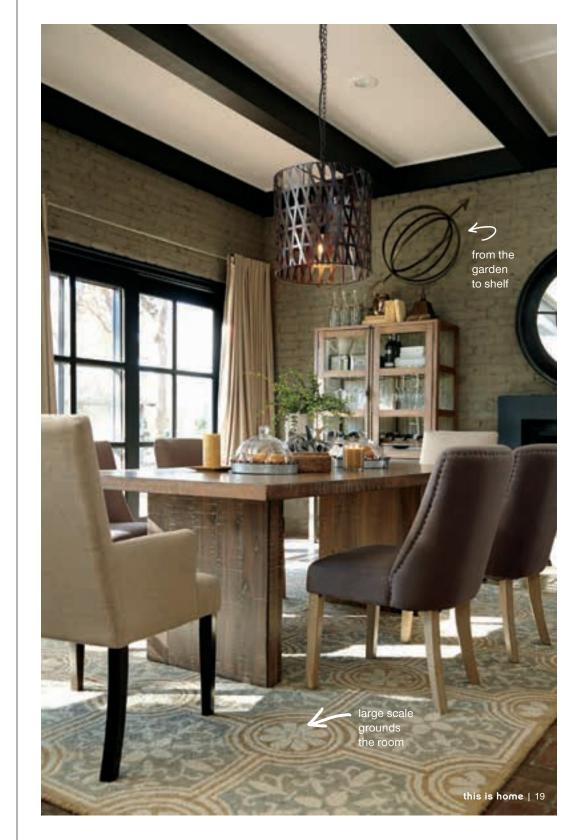

#### apaty organic dining

Your impeccable taste is served up fresh with weathered wood finishes and earthy upholstery. An eclectic mix of distressed wood and raw metal (below and right) are right at home in the flavorful capitol city.

display and store in style with vintageinspired shopkeeper's cabinet

Shown: Fanzere dining room table (D671-45) \$000 arm chair (D671-03A) \$000 side chair (D671-01) \$000 buffet (D671-70) \$000 cabinet (APK-D671-CAB) \$000 display cabinet (D671-76) \$000 pendant light (L000178) \$000 cloche (A60000233) \$000 armillary sculpture (A60000230) \$000 accent mirror (A60000186) \$000 medallion rug (R401021) \$000