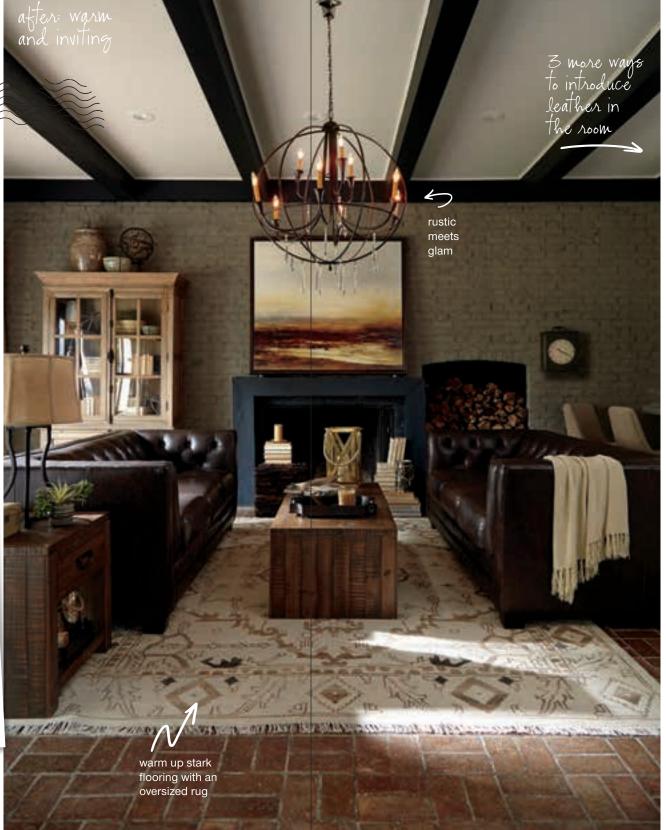

#### chi-town Urbar effect

Sacrifice style with a move to the 'burbs? Never. From rich leather tuxedo sofas to a rustic chandelier, this Naperville home is filled with Windy City charm.

Shown: Allenpark sofa (9250338) \$000 chair (9250320) \$000 accent chair (9250322) \$000 Larroni coffee table (T853-1) \$000 end table (T853-3) \$000 table lamp (L207814) \$000 candle holder (A60000315) \$000 clock (A60000606) \$000 chandelier (L60000012) \$000 cowhide pouf (A1000448) \$000 rug (R401161) \$000